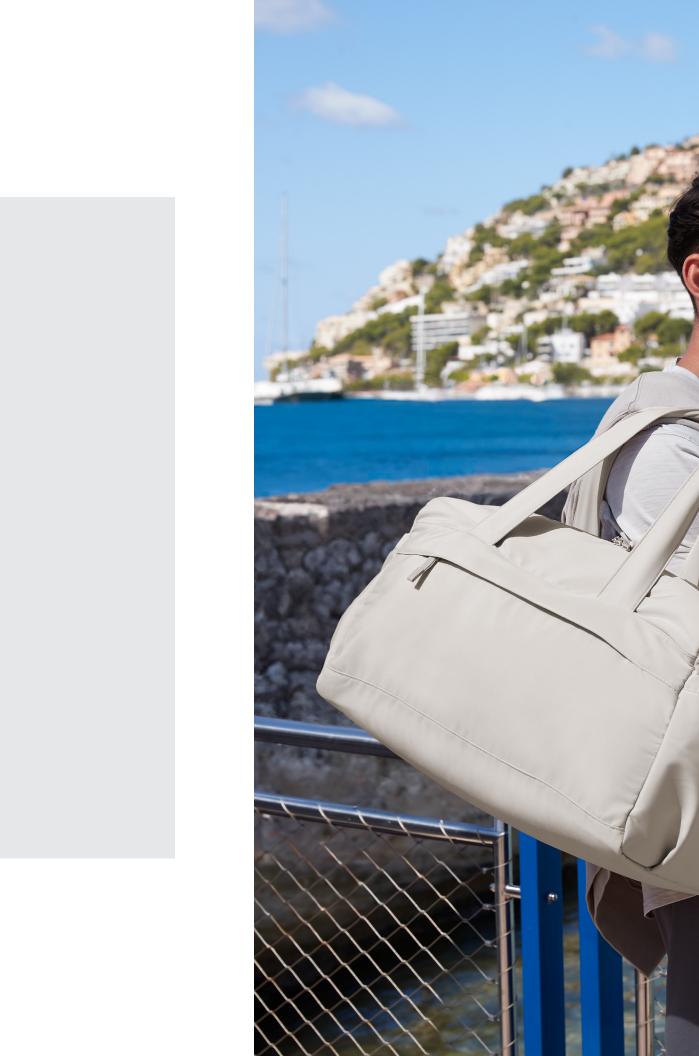

# AIRSIDE GOLLECTION

The Airside collection provides stylish accessories ideal for travel. From sleek holdalls to under-seat backpacks, these pieces combine practicality and style, available in classic shades of black and beige, making organisation effortless whilst always remaining on-trend.