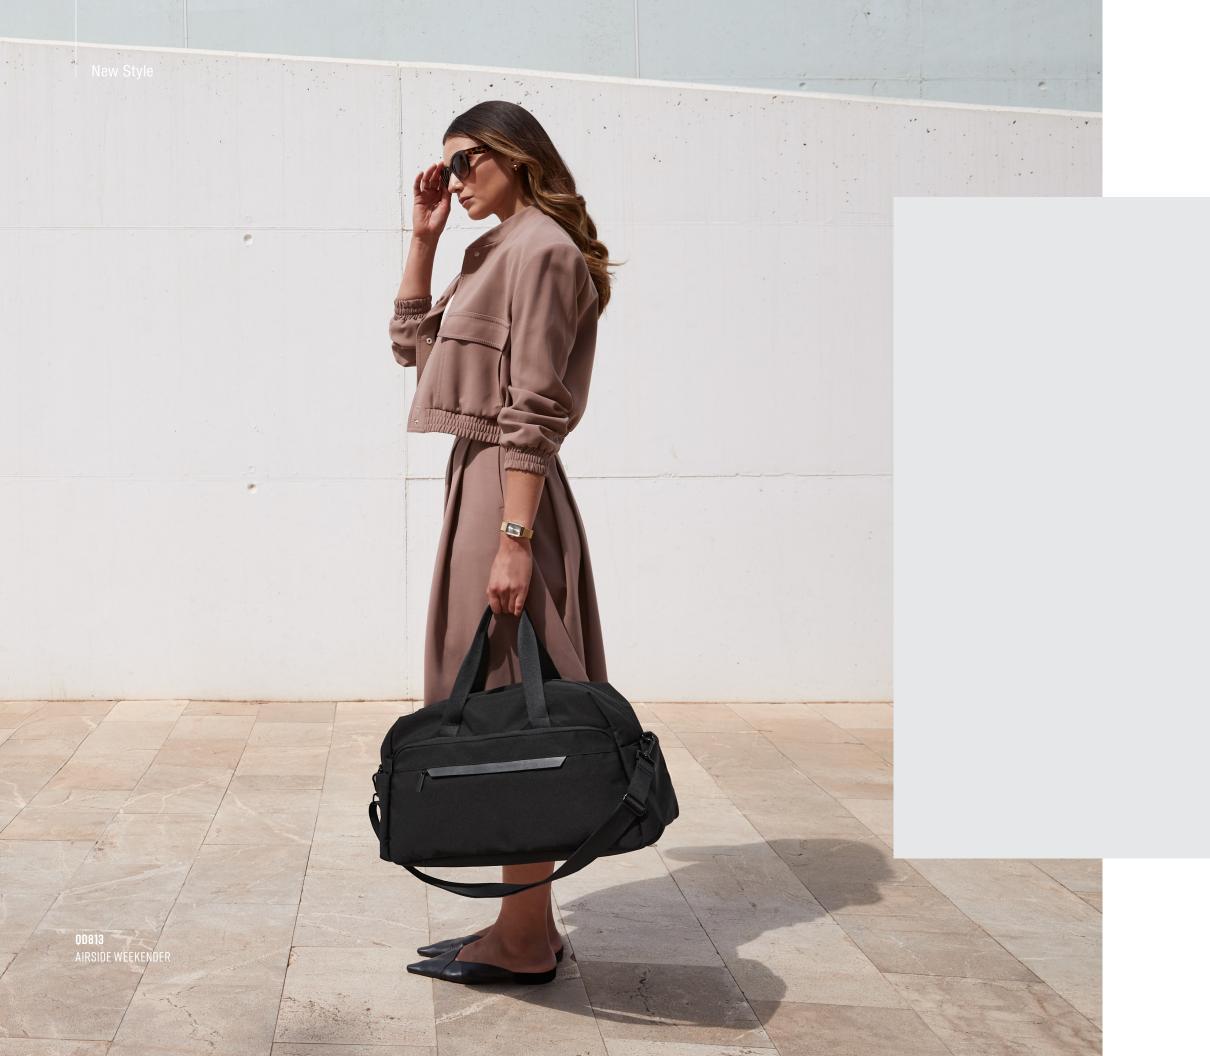

# AIRSIDE GOLLECTION

The Airside collection provides stylish accessories ideal for travel. From sleek holdalls to under-seat backpacks, these pieces combine practicality and style, available in classic shades of black and beige, making organisation effortless whilst always remaining on-trend.

#### New Style