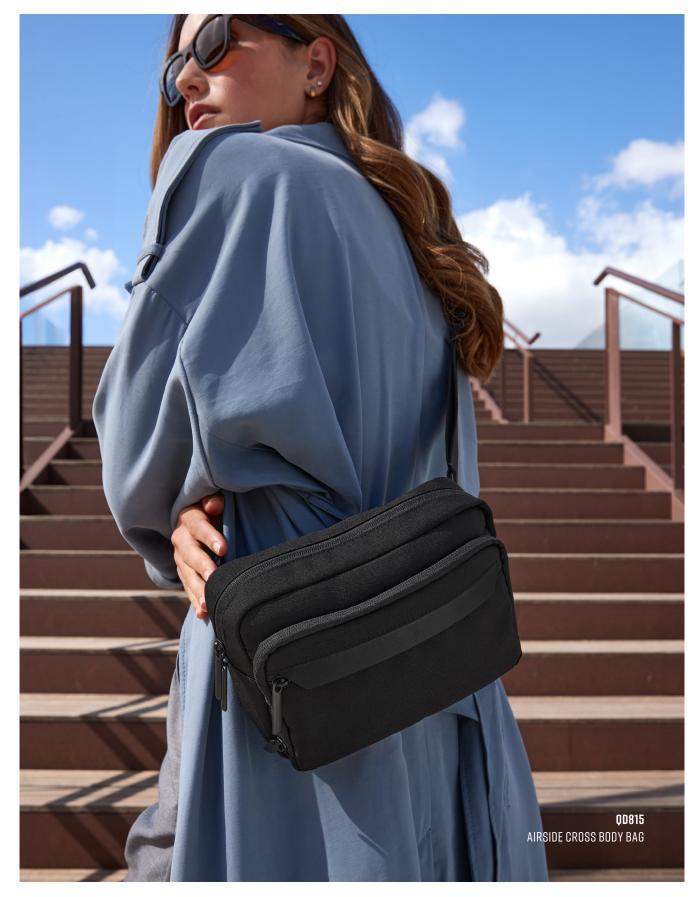

# AIRSIDE GOLLECTION

The Airside collection provides stylish accessories ideal for travel. From sleek holdalls to under-seat backpacks, these pieces combine practicality and style, available in classic shades of black and beige, making organisation effortless whilst always remaining on-trend.