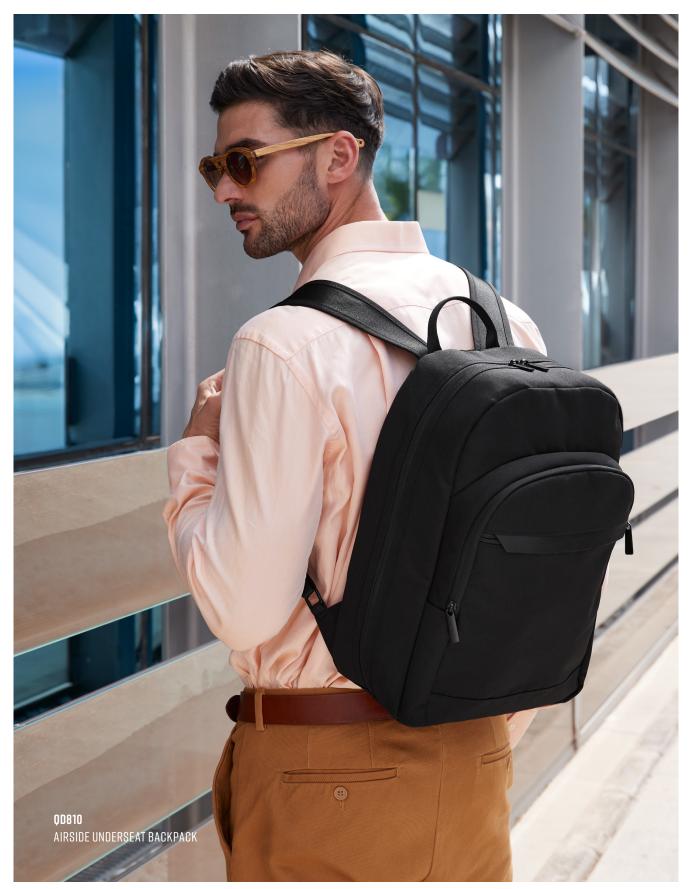

# AIRSIDE GOLLECTION

The Airside collection provides stylish accessories ideal for travel. From sleek holdalls to under-seat backpacks, these pieces combine practicality and style, available in classic shades of black and beige, making organisation effortless whilst always remaining on-trend.