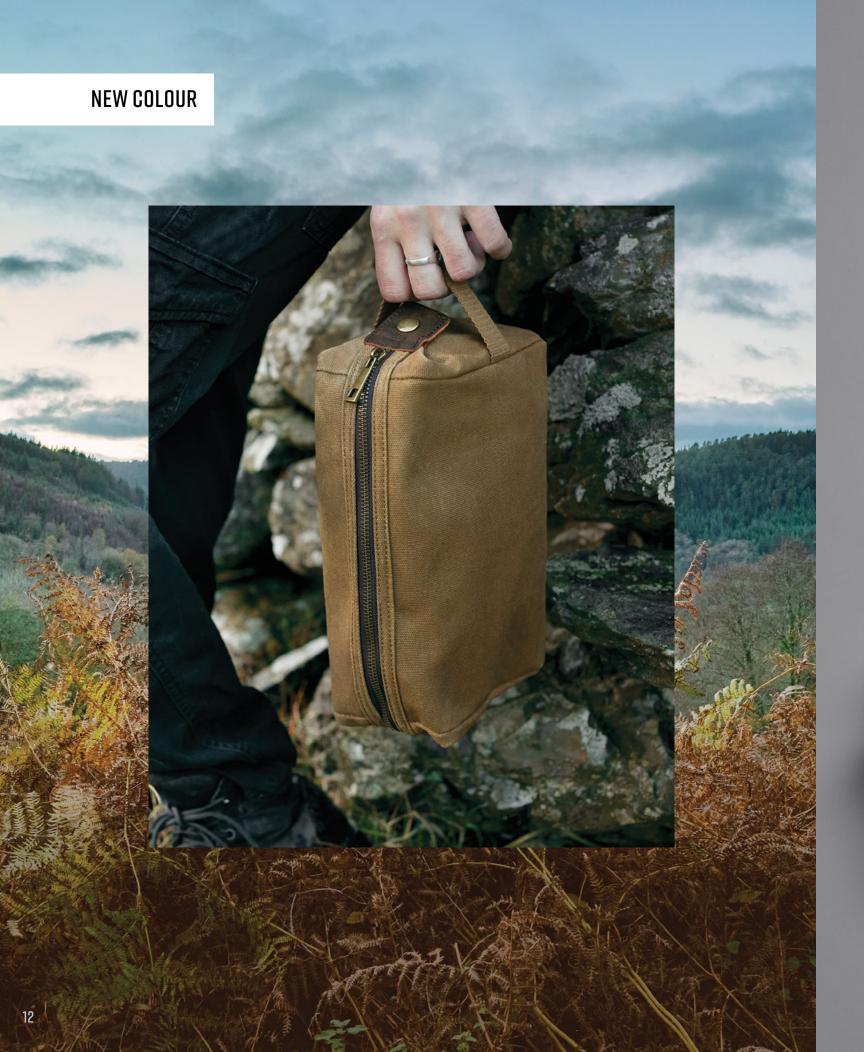

### QD655 HERITAGE WAXED CANVAS BACKPACK

With genuine leather accents and a padded back panel, the QD655 hallmarks premium detail, comfort and practicality in one.

NEW COLOUR: DESERT SAND.