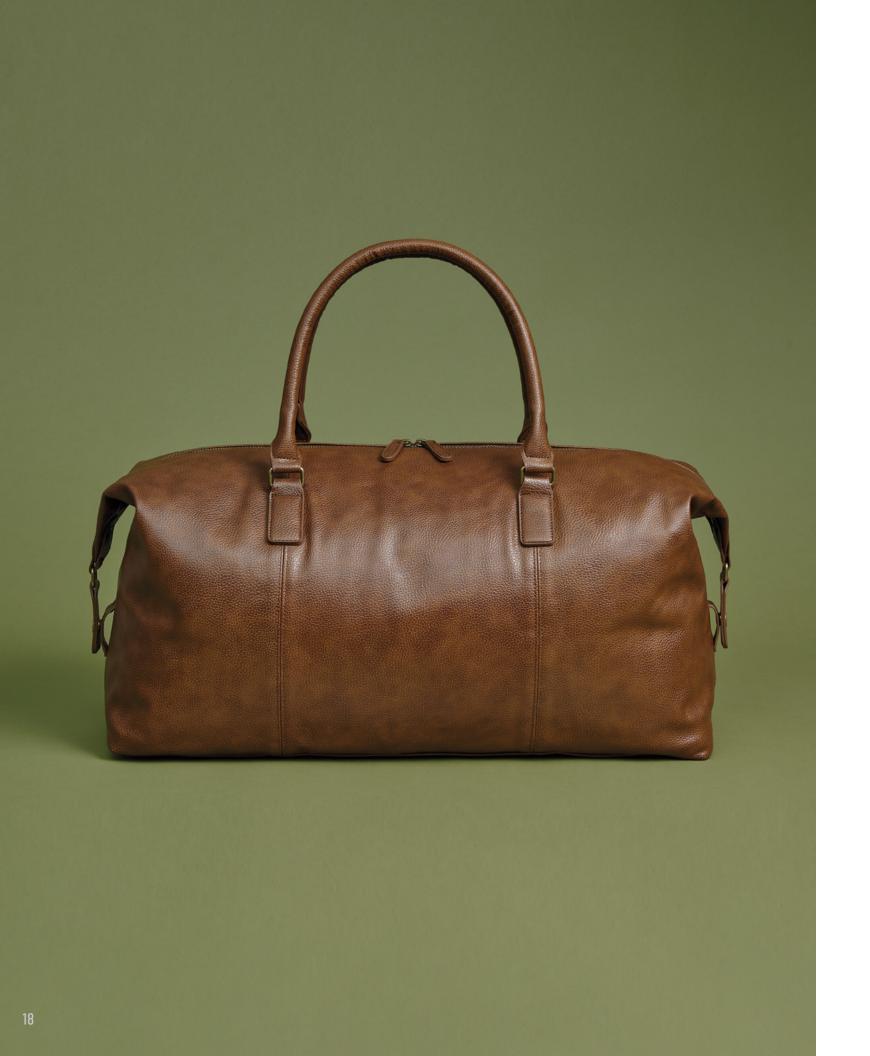

# **QD878**NUHIDE® WEEKENDER

Designed to help you travel with style and ease, the extra-long access zip makes packing simple, while the internal valuable's pocket keeps your precious item's safe.