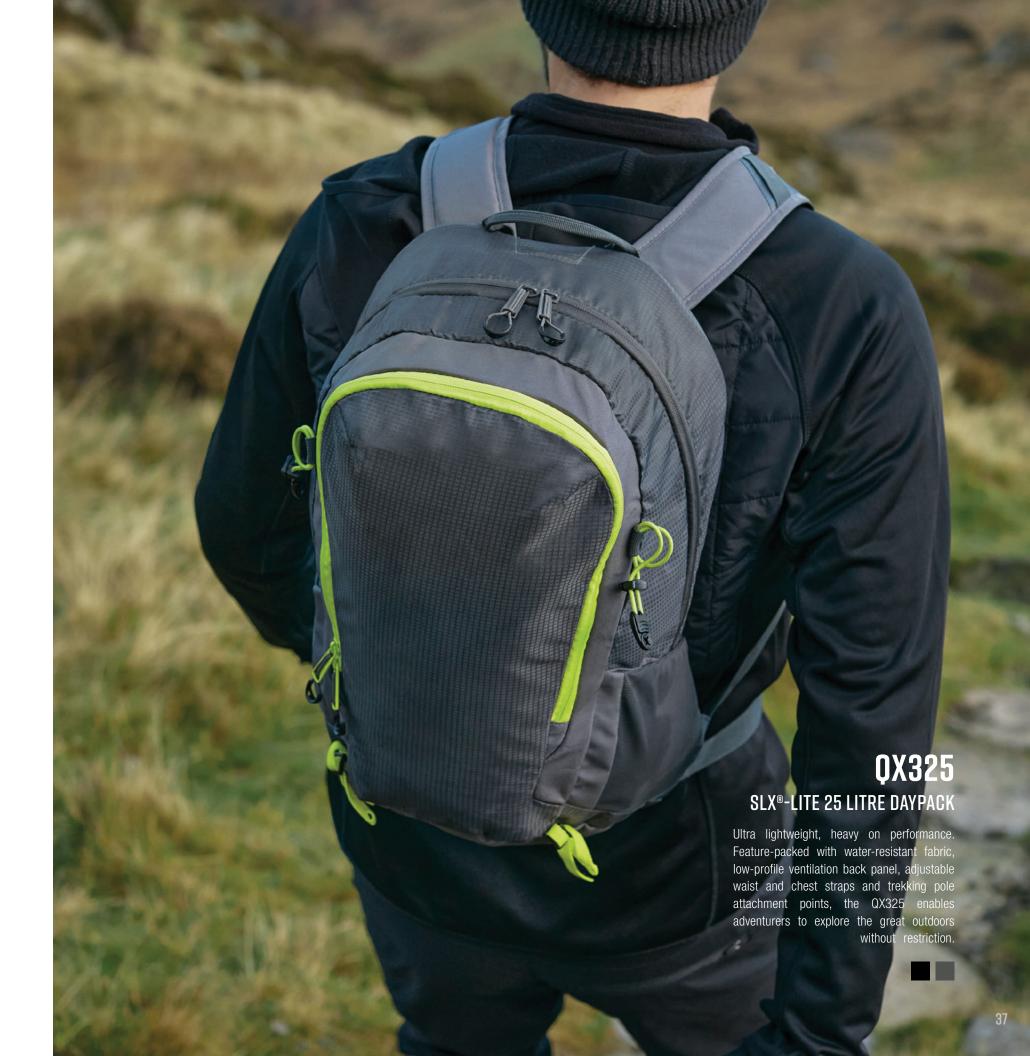

## QX335

#### SLX®-LITE 35 LITRE BACKPACK

Featuring a low profile ventilated back panel, removable lightweight peripheral frame and adjustable waist and chest straps, ergonomic comfort is assured. This water-resistant backpack also includes trekking pole attachment points, reflective accents and a detachable waterproof rain cover. Ultra lightweight, feature packed and with extensive capacity, the QX335 is ready for any adventure.