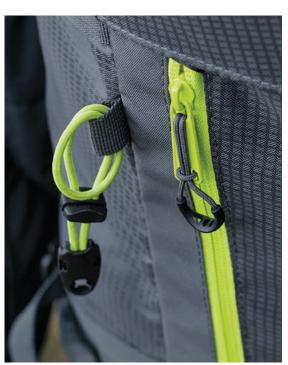

#### SLX®-LITE 35 LITRE BACKPACK

Featuring a low profile ventilated back panel, removable lightweight peripheral frame and adjustable waist and chest straps, ergonomic comfort is assured. This water-resistant backpack also includes trekking pole attachment points, reflective accents and a detachable waterproof rain cover. Ultra lightweight, feature packed and with extensive capacity, the QX335 is ready for any adventure.