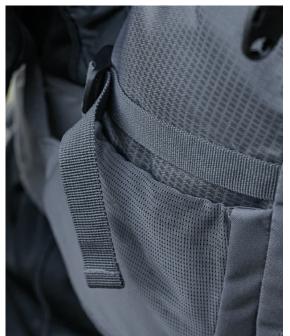

#### SLX®-LITE 35 LITRE BACKPACK

Featuring a low profile ventilated back panel, removable lightweight peripheral frame and adjustable waist and chest straps, ergonomic comfort is assured. This water-resistant backpack also includes trekking pole attachment points, reflective accents and a detachable waterproof rain cover. Ultra lightweight, feature packed and with extensive capacity, the QX335 is ready for any adventure.