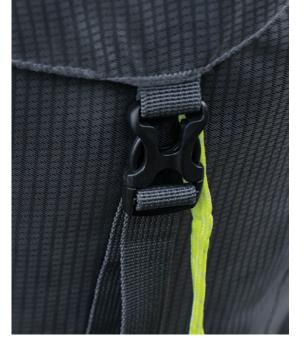

#### SLX®-LITE 35 LITRE BACKPACK

Featuring a low profile ventilated back panel, removable lightweight peripheral frame and adjustable waist and chest straps, ergonomic comfort is assured. This water-resistant backpack also includes trekking pole attachment points, reflective accents and a detachable waterproof rain cover. Ultra lightweight, feature packed and with extensive capacity, the QX335 is ready for any adventure.