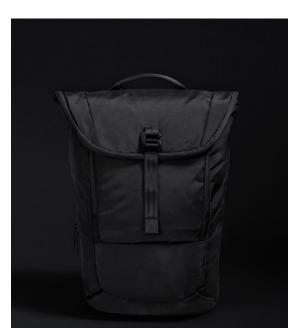

#### PITCH BLACK 12 HOUR DAYPACK

With it's water repellent, abrasion resistant fabric, external access padded laptop section and expandable capacity from 14-18 litres, the QD560 is crafted to deliver on any daily commute.