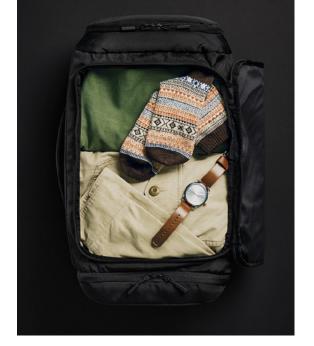

Alongside the external access padded laptop compartment and quick access end pockets, the QD568 has an innovative strap system that quickly converts the bag from backpack to shoulder bag. Built for Purpose, this weekender is ready for long haul journeys through to every-day commutes and everything in between.