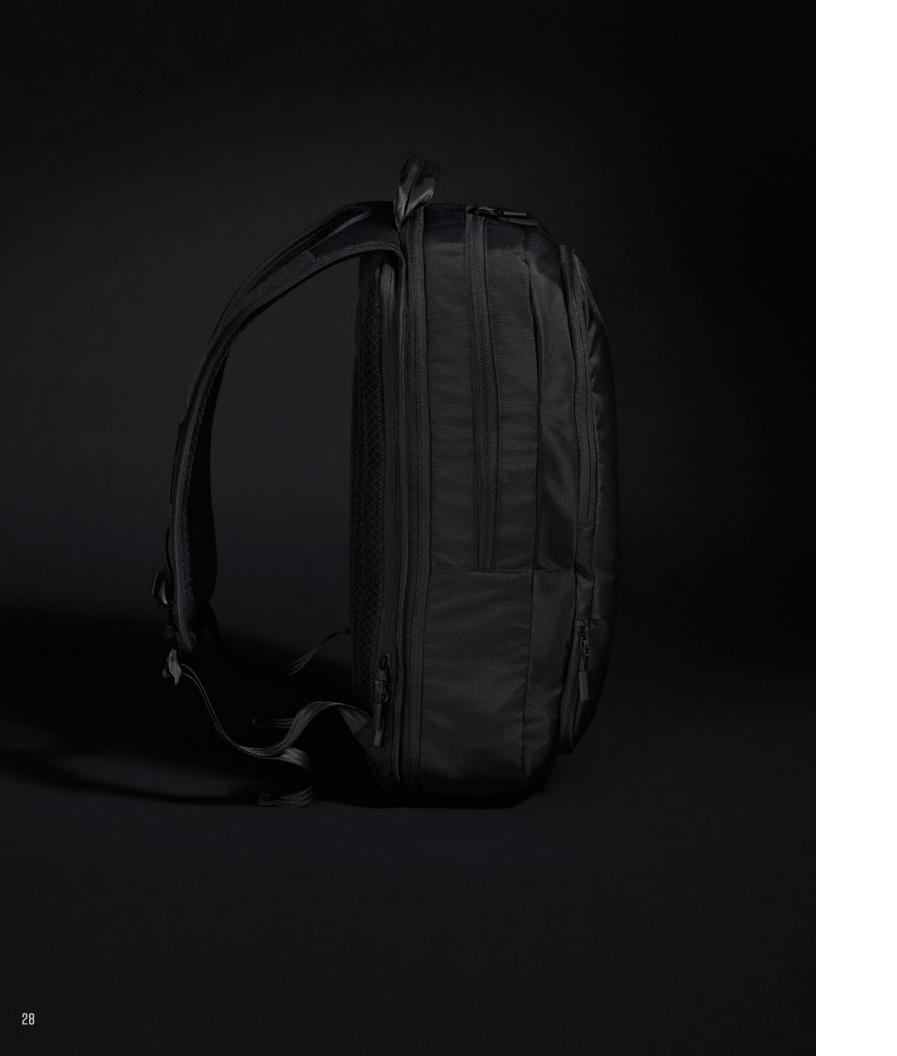

#### PITCH BLACK 12 HOUR DAYPACK

With it's water repellent, abrasion resistant fabric, external access padded laptop section and expandable capacity from 14-18 litres, the QD560 is crafted to deliver on any daily commute.