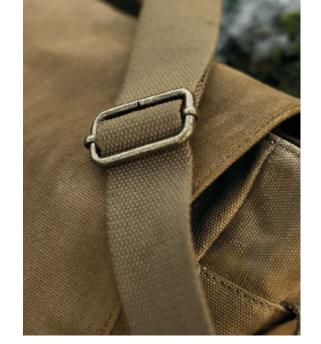

#### HERITAGE WAXED CANVAS MESSENGER

Combining authentic leather accents and antique brass effect fittings, with practical features such as an internal laptop slip and zippered main compartment, this casual carryall makes the perfect statement piece.