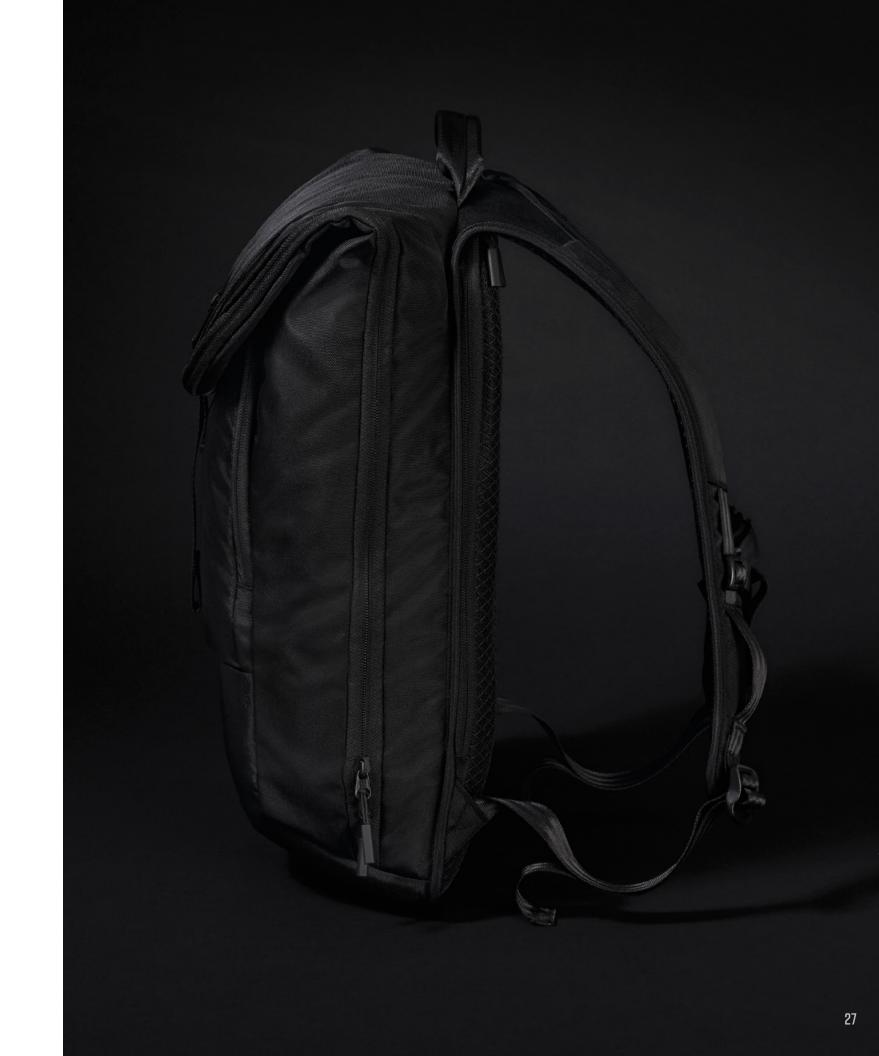

#### PITCH BLACK 12 HOUR DAYPACK

With it's water repellent, abrasion resistant fabric, external access padded laptop section and expandable capacity from 14-18 litres, the QD560 is crafted to deliver on any daily commute.