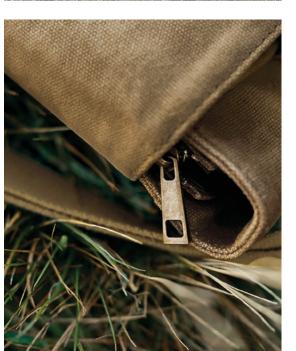

#### HERITAGE WAXED CANVAS MESSENGER

Combining authentic leather accents and antique brass effect fittings, with practical features such as an internal laptop slip and zippered main compartment, this casual carryall makes the perfect statement piece.